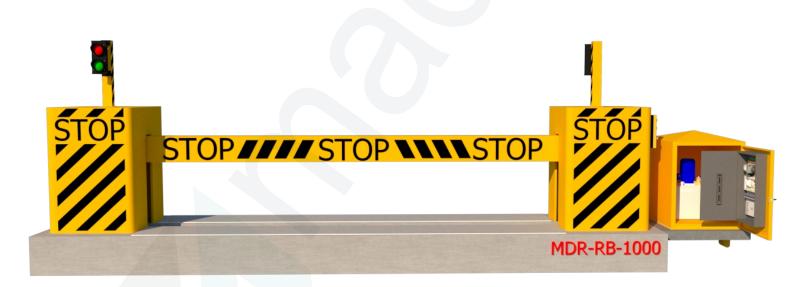

Anti-Ram Shallow Mounted Pop-Up High Security Drop Arm Barrier

MAdoorS Automatic Electromechanical and Hydraulic Anti-Terrorism Arm BarrierSystems **Code** : MDR-RB-1000

## Anti-Ram Shallow Mounted Pop-Up High Security Drop Arm Barrier

MAdoorS Automatic Electromechanical and Hydraulic Anti-Terrorism Arm BarrierSystems **Code** : MDR-RB-1000

Our High Security barrier systems provide forced entry denial . They are crash tested in accordance with ASTM F2656 (replaced DOS K-ratings), Standard Test Method for Vehicle Crash Testing of Perimeter Barriers. Our ratings include K12/M50, K8/M40, K4/M30. One thing we have learned over the years is that the easy thing for a manufacturer to do is make something that stops a vehicle, what we do is make something that also performs well after the install for many years. We go way beyond a crash rating. We actually deliver a system that has a long headache free life.

High-security, antiterrorist, bidirectional beam barriers (width from 3 to 10 m). The MDR-RB-1000 lift barrier is a retractable automatic anti-ram device capable of stopping a 7,5T vehicle at a speed of 80km/h

- In case of power failure, the beam can be lowered by a manual operation directly on the hydraulic pump AND from a remote location. Additional options allow the beam to be raised and lowered (manual pump) OR an uninterrupted operation (UPS)
- The operation can be signaled by LEDS on the beam, a buzzer, traffic lights or a synchronization with a rising barrier.
- Finishing: the beam is yellow painted (RAL1023) covered by a non-slip metal sheet. The 2 cabinets are grey painted (RAL9006)
- Activation: The 2 hydraulic pumps and the control unit are housed in one of the 2 cabinets constituting this barrier