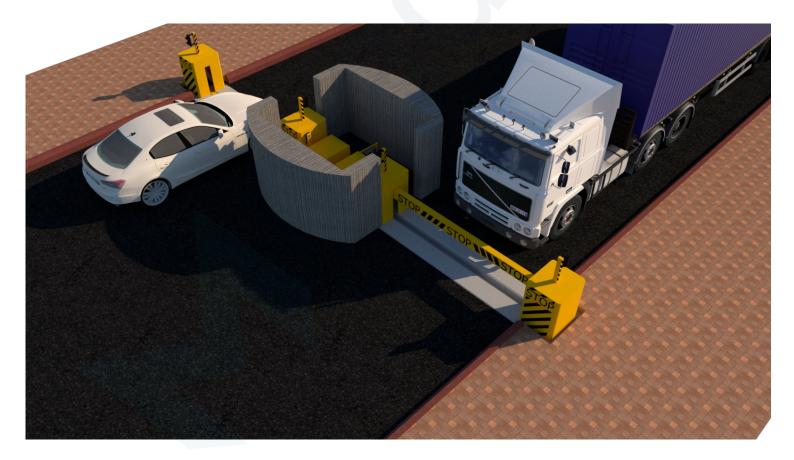

## Anti-Ram Shallow Mounted Pop-Up High Security Drop Arm Barrier

MAdoorS Automatic Electromechanical and Hydraulic Anti-Terrorism Arm BarrierSystems **Code** : MDR-RB-1000

Our High Security barrier systems provide forced entry denial . They are crash tested in accordance with ASTM F2656 (replaced DOS K-ratings), Standard Test Method for Vehicle Crash Testing of Perimeter Barriers. Our ratings include K12/M50, K8/M40, K4/M30. One thing we have learned over the years is that the easy thing for a manufacturer to do is make something that stops a vehicle, what we do is make something that also performs well after the install for many years. We go way beyond a crash rating. We actually deliver a system that has a long headache free life.

High-security, antiterrorist, bidirectional beam barriers (width from 3 to 10 m). The MDR-RB-1000 lift barrier is a retractable automatic anti-ram device capable of stopping a 7,5T vehicle at a speed of 80km/h