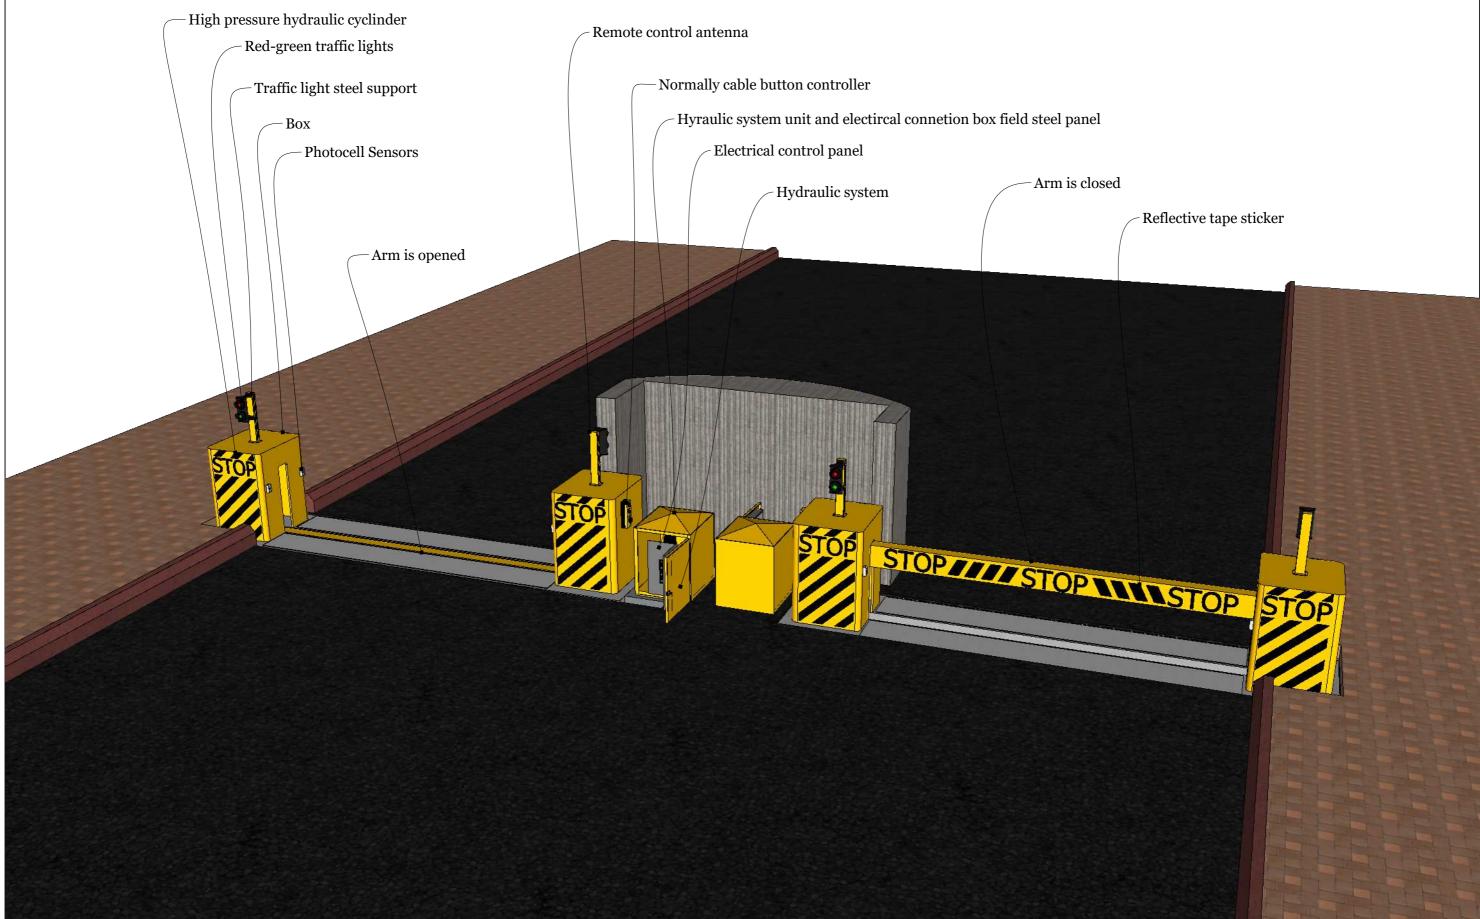

- In case of power failure, the beam can be lowered by a manual operation directly on the hydraulic pump AND from a remote location. Additional options allow the beam to be raised and lowered (manual pump) OR an uninterrupted operation (UPS)
- The operation can be signaled by LEDS on the beam, a buzzer, traffic lights or a synchronization with a rising barrier.
- Finishing: the beam is yellow painted (RAL1023) covered by a non-slip metal sheet. The 2 cabinets are grey painted (RAL9006)
- Activation: The 2 hydraulic pumps and the control unit are housed in one of the 2 cabinets constituting this barrier