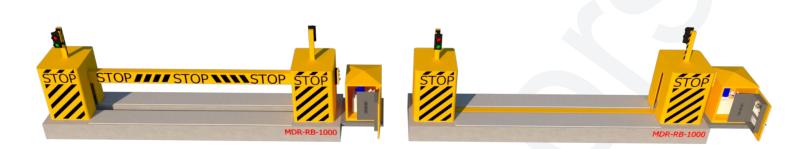

Anti-Ram Shallow Mounted Pop-Up High Security Drop Arm Barrier

MAdoorS Automatic Electromechanical and Hydraulic Anti-Terrorism Arm BarrierSystems **Code** : MDR-RB-1000

## Anti-Ram Shallow Mounted Pop-Up High Security Drop Arm Barrier

MAdoorS Automatic Electromechanical and Hydraulic Anti-Terrorism Arm BarrierSystems **Code** : MDR-RB-1000

Our High Security barrier systems provide forced entry denial . They are crash tested in accordance with ASTM F2656 (replaced DOS K-ratings), Standard Test Method for Vehicle Crash Testing of Perimeter Barriers. Our ratings include K12/M50, K8/M40, K4/M30. One thing we have learned over the years is that the easy thing for a manufacturer to do is make something that stops a vehicle, what we do is make something that also performs well after the install for many years. We go way beyond a crash rating. We actually deliver a system that has a long headache free life.

High-security, antiterrorist, bidirectional beam barriers (width from 3 to 10 m). The MDR-RB-1000 lift barrier is a retractable automatic anti-ram device capable of stopping a 7,5T vehicle at a speed of 80km/h

- In case of power failure, the beam can be lowered by a manual operation directly on the hydraulic pump AND from a remote location. Additional options allow the beam to be raised and lowered (manual pump) OR an uninterrupted operation (UPS)
- The operation can be signaled by LEDS on the beam, a buzzer, traffic lights or a synchronization with a rising barrier.
- Finishing: the beam is yellow painted (RAL1023) covered by a non-slip metal sheet. The 2 cabinets are grey painted (RAL9006)
- Activation: The 2 hydraulic pumps and the control unit are housed in one of the 2 cabinets constituting this barrier