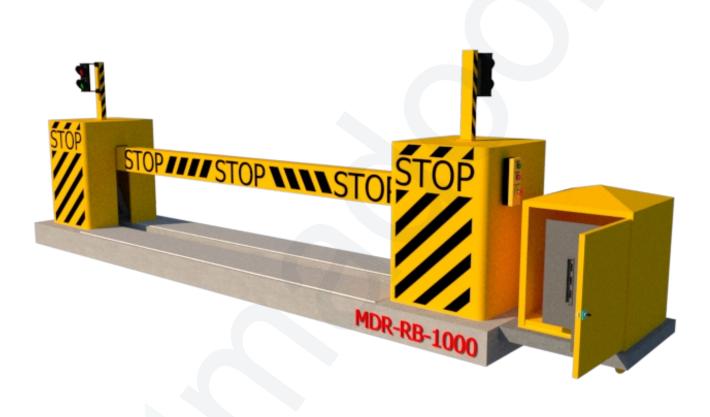

Anti-Ram Shallow Mounted Pop-Up High Security Drop Arm Barrier

MAdoorS Automatic Electromechanical and Hydraulic Anti-Terrorism Arm BarrierSystems **Code** : MDR-RB-1000

## Anti-Ram Shallow Mounted Pop-Up High Security Drop Arm Barrier

MAdoorS Automatic Electromechanical and Hydraulic Anti-Terrorism Arm BarrierSystems **Code** : MDR-RB-1000

Our High Security barrier systems provide forced entry denial . They are crash tested in accordance with ASTM F2656 (replaced DOS K-ratings), Standard Test Method for Vehicle Crash Testing of Perimeter Barriers. Our ratings include K12/M50, K8/M40, K4/M30. One thing we have learned over the years is that the easy thing for a manufacturer to do is make something that stops a vehicle, what we do is make something that also performs well after the install for many years. We go way beyond a crash rating. We actually deliver a system that has a long headache free life.

High-security, antiterrorist, bidirectional beam barriers (width from 3 to 10 m). The MDR-RB-1000 lift barrier is a retractable automatic anti-ram device capable of stopping a 7,5T vehicle at a speed of 80km/h

- In case of power failure, the beam can be lowered by a manual operation directly on the hydraulic pump AND from a remote location. Additional options allow the beam to be raised and lowered (manual pump) OR an uninterrupted operation (UPS)
- The operation can be signaled by LEDS on the beam, a buzzer, traffic lights or a synchronization with a rising barrier.
- Finishing: the beam is yellow painted (RAL1023) covered by a non-slip metal sheet. The 2 cabinets are grey painted (RAL9006)
- Activation: The 2 hydraulic pumps and the control unit are housed in one of the 2 cabinets constituting this barrier