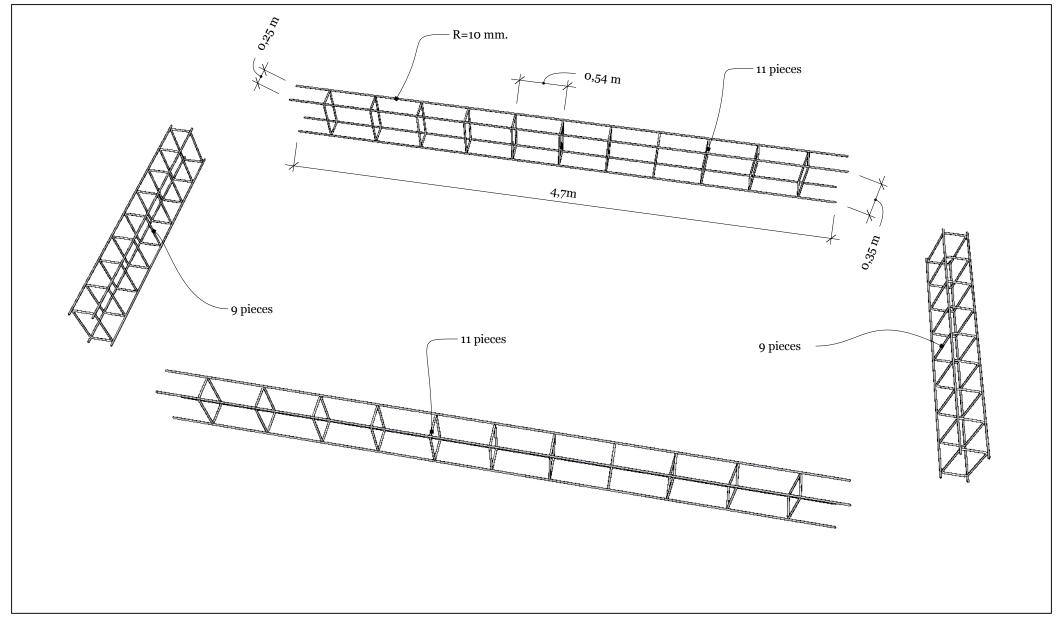

## Shallow Mounted Road Blocker Construction

Shallow Mounted Road Blocker Construction

Eylül 19, 2022

|                                           |                | REVISIONS        |   |   |   |
|-------------------------------------------|----------------|------------------|---|---|---|
|                                           | Mmadoors       | MM/DD/YY REMARKS |   | 5 | 5 |
| Shallow Mounted Road Blocker Construction |                |                  |   |   | ľ |
|                                           | MAdoors System |                  |   |   | 4 |
|                                           | MAdoors System |                  | L | 4 | ٦ |